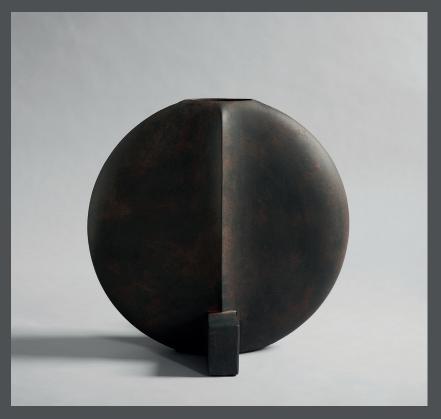

## **GUGGENHEIM BIG**

The connection between the sharp archetypical geometric lines and thin silhouettes of the Guggenheim collection creates a decorative, optical illusion

Its three-dimensional form is intriguing from any angle. The texture of the handmade surface beautifully catches the light and becomes an artistic object in the space.

The hand glazed ceramic collection may vary slightly in terms of colour and it is not 100% waterproof.

Designed by Kristian Sofus Hansen & Tommy Hyldahl.

**Product no: 111219** 

Type: Vase - Indoor

Colour: Coffee

**Material: Ceramic** 

**Care instructions:** 

Use a soft dry cloth to clean the product.

Do not use household cleaners.

Not waterproof

**Dimensions: L49 / W27 / H45 CM** 

Country of origin: CN

Product weight: 4,50 Kg