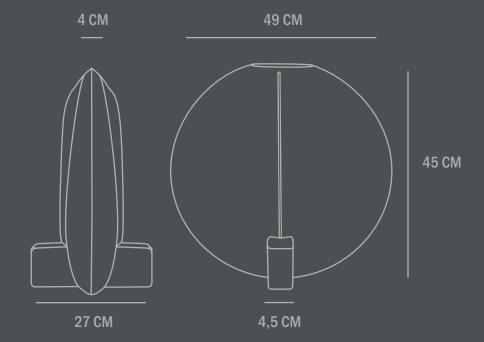

**Material: Ceramic** 

**Care instructions:** 

Use a soft dry cloth to clean the product.

Do not use household cleaners.

Not waterproof

**Dimensions: L49 / W27 / H45 CM** 

Country of origin: CN

Product weight: 4,50 Kg